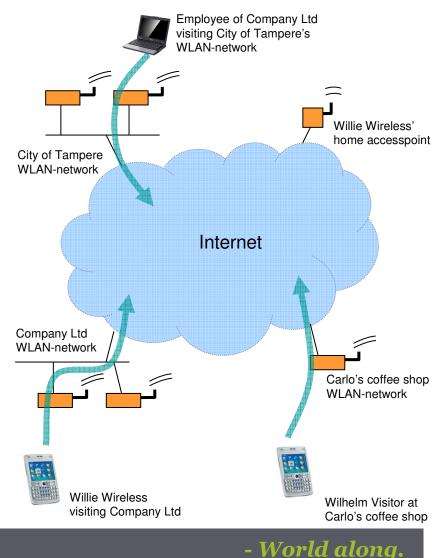

### **Wireless Tampere – network community**

- Internet access with a laptop or WLAN capable mobile phone
- Internet access in any place any time

### Wireless Tampere –<u>network community</u>

- Share your WLAN-network and internet connection to others – In a safely and controllable way
- You get the same service from others

## Wireless Tampere is not a free internet access

- You still need a broadband connection
- <u>Visiting</u> other WLAN-networks is ok

# Visitors, travellers

- Visitor/traveller gets a visitor account from
  - 1. his/her host at both homes and businesses
  - 2. a Wireless Tampere wide visitor account with a text message

| Time limit                                               | price | ordercode |
|----------------------------------------------------------|-------|-----------|
| 1 hours                                                  | 1,9€  | LT1       |
| 4 hours                                                  | 5,0€  | LT4       |
| 24 hours                                                 | 10,0€ | LT24      |
| prices incl VAT 22%<br>SMS the ordercode to number 16130 |       |           |

3. Visitor is able to use his/her own user account if a customer of our roaming partner