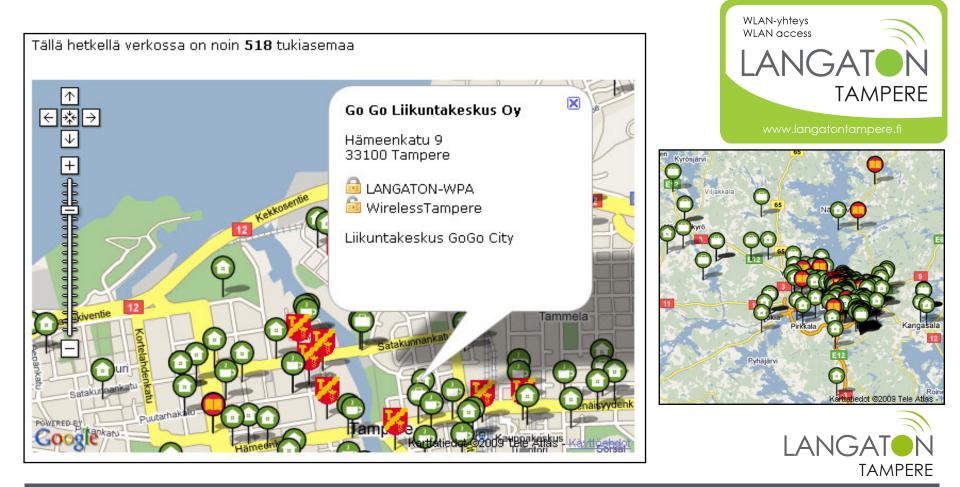

### Wireless Tampere at your service

- There are now 600+ accesspoints in Wireless Tampere, new accesspoints installed daily
- Access point map at <u>www.langatontampere.fi</u> (in finnish)