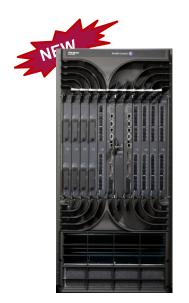

## EXPANDING THE SR FAMILY - INTRODUCING SR-12E

| 7750 SR-12E                      | 7750 SR-12                        | 7750 SR-7                  | 7750 SR-c12                          | 7750 SR-c4                         |
|----------------------------------|-----------------------------------|----------------------------|--------------------------------------|------------------------------------|
| 7.2Tbps+                         | 4 Tb/s                            | 1 Tb/s                     | 90 Gb/s                              | 90 Gb/s                            |
| 12 slots (9 user slots) 1/2 rack | 12 slots (10 user slots) 1/3 rack | 7 slots (5 user slots) 8RU | 12 compact slots (or 3 full slots)   | 4 compact slots - front access     |
| High Availability,<br>ISSU       | High Availability,<br>ISSU        | High Availability,<br>ISSU | High Availability,<br>ISSU           | Red't pwr & cooling                |
| 400G per Slot &<br>Beyond        | 200G per Slot                     | 100G per Slot              | Small POP router for SPs & Verticals | Small POP router for business edge |