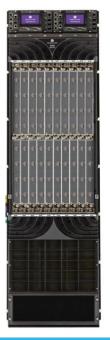

## INTRODUCING THE 7950 XRS FAMILY SCALABLE, VERSATILE & EFFICIENT CORE ROUTING

| 7950 XRS-40   | 7950 XRS-20  | 7950 XRS-16c      |
|---------------|--------------|-------------------|
| 32 Tb/s       | 16 Tb/s      | 6.4 Tb/s          |
| Two 19" racks | One 19" rack | 2/3 of a 19" rack |
| 40 slots      | 20 slots     | 16 slots          |