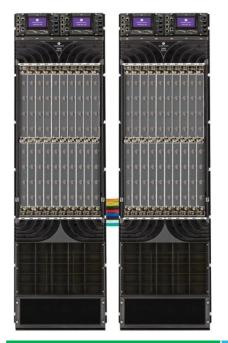

## INTRODUCING THE 7950 XRS FAMILY SCALABLE, VERSATILE & EFFICIENT CORE ROUTING

| 7950 XRS-40   | 7950 XRS-20  | 7950 XRS-16c      |
|---------------|--------------|-------------------|
| 32 Tb/s       | 16 Tb/s      | 6.4 Tb/s          |
| Two 19" racks | One 19" rack | 2/3 of a 19" rack |
| 40 slots      | 20 slots     | 16 slots          |