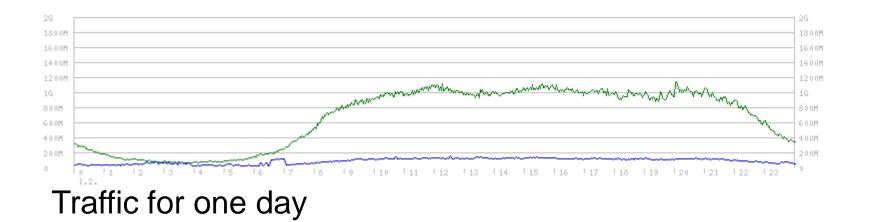

## **Traffic characteristics**

We are:

- Interested in peering in TREX
- Member in RIPE

We plan to:

- Select two operator partners (AS requirement)
- Apply for an AS number to Tampere data center
- Look for a provider for a connection from our data center to TREX
- Be ready for peering arrangements Q2/2010